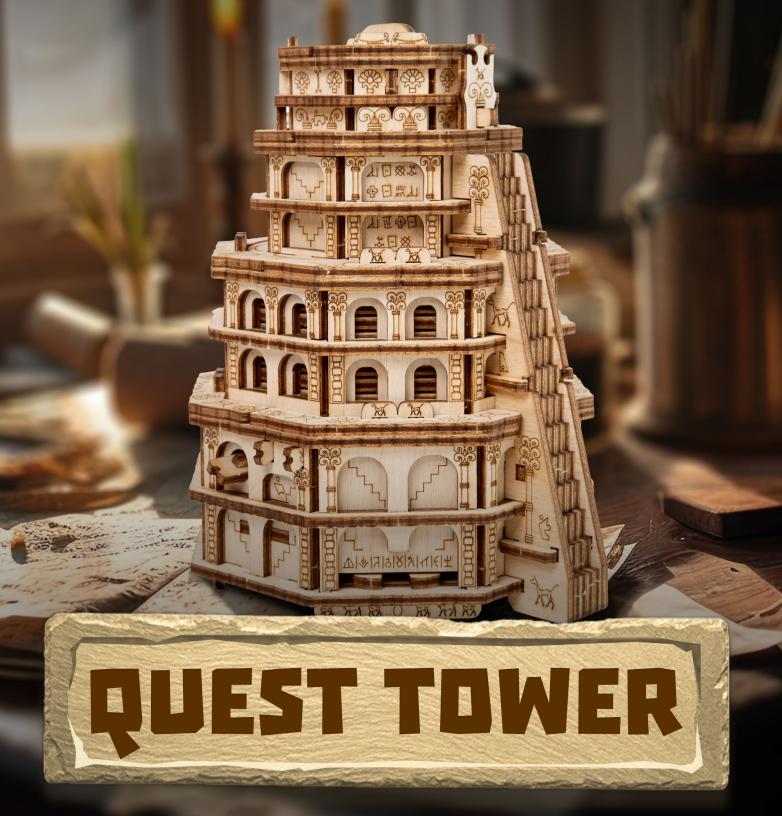

## ESCAPEWELT IS HAPPY TO PRESENT A NEW PRODUCT IN ITS LINE - «QUEST TOWER»!

Drawing inspiration from the legendary **Babylon Tower**, this formidable puzzle-box is our most challenging yet, estimated to be solved in **over 120 minutes**.

We give our customers an opportunity to be the one to solve numerous secrets of the **«Quest Tower»** and reach secret compartment by proving their wit and intelligence. **«Quest Tower»** is the largest puzzle box in our line-up and perfect solution for any brainteaser lovers or for original gift packaging needs.

**The largest puzzle box** in our line-up with the size: 13 x 13 x 15.5 cm or 5.1 x 5.1 x 6.1 inch

Interior design element - its aesthetic appeal doubles as an interior decor piece;

The longest puzzling experience over 2 hours

Perfect gift wrapping – secret space: 5.5 x 5.5 x 6 cm or 2.1 x 2.1 x 2.35 inch;

**100% eco-friendly** – made of natural birch wood.

**Design is rich with historical and mythological references, creating a captivating story.** This challenging puzzle-box with 8 unique brainteasers improves intelligence and concentration during the engaging and immersive gameplay.