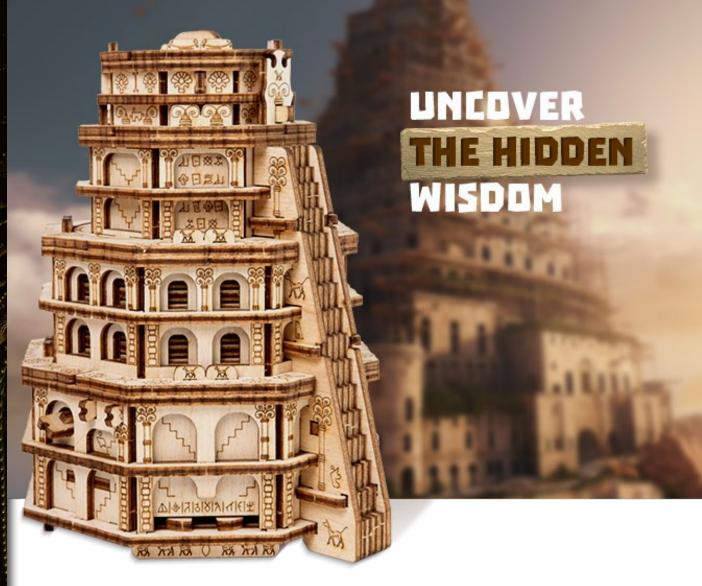

## ESCAPEWELT IS HAPPY TO PRESENT A NEW PRODUCT IN ITS LINE - «QUEST TOWER»!

Drawing inspiration from the legendary **Babylon Tower**, this formidable puzzle-box is our most challenging yet, estimated to be solved in **over 120 minutes**.

We give our customers an opportunity to be the one to solve numerous secrets of the **«Quest Tower»** and reach secret compartment by proving their wit and intelligence. **«Quest Tower»** is the largest puzzle box in our line-up and perfect solution for any brainteaser lovers or for original gift packaging needs.

**The largest puzzle box** in our line-up with the size: 13 x 13 x 15.5 cm or 5.1 x 5.1 x 6.1 inch

Interior design element - its aesthetic appeal doubles as an interior decor piece;

The longest puzzling experience over 2 hours

Perfect gift wrapping – secret space: 5.5 x 5.5 x 6 cm or 2.1 x 2.1 x 2.35 inch;

**100% eco-friendly** – made of natural birch wood.

**Design is rich with historical and mythological references, creating a captivating story.** This challenging puzzle-box with 8 unique brainteasers improves intelligence and concentration during the engaging and immersive gameplay.

**«Quest Tower» is made entirely of birch wood and is a hand-assembled environmentally friendly product.** It is made from high-quality materials and crafted with utmost precision to ensure its durability.