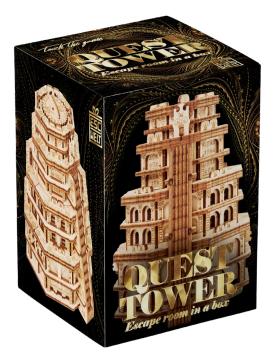

## ESCAPEWELT IS HAPPY TO PRESENT A NEW PRODUCT IN ITS LINE - «QUEST TOWER»!

Drawing inspiration from the legendary **Babylon Tower**, this formidable puzzle-box is our most challenging yet, estimated to be solved in **over 120 minutes**.

# ESCAPE ROOM IN A BOX