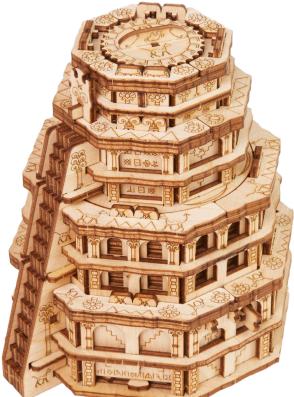

## ESCAPEWELT IS HAPPY TO PRESENT A NEW PRODUCT IN ITS LINE - «QUEST TOWER»!

Drawing inspiration from the legendary **Babylon Tower**, this formidable puzzle-box is our most challenging yet, estimated to be solved in **over 120 minutes**.

**The largest puzzle box** in our line-up with the size: 13 x 13 x 15.5 cm or 5.1 x 5.1 x 6.1 inch

Interior design element - its aesthetic appeal doubles as an interior decor piece;

The longest puzzling experience over 2 hours

**«Quest Tower» is made entirely of birch wood and is a hand-assembled environmentally friendly product.** It is made from high-quality materials and crafted with utmost precision to ensure its durability.